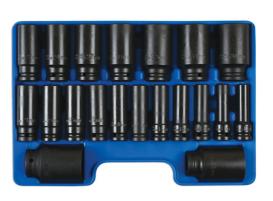

## **Deep Impact Socket Set 1/2"D 20pc**

A comprehensive set of deep, 1/2" square drive impact sockets, from 10mm to 38mm, in Bi-Hex (12pt) profile. Invaluable in the automotive workshop when socket access is restricted. The generous 78mm depth is designed to fit hard-to-reach fixings that cannot be adjusted with a conventional socket. This heavy duty set is designed for impact tool use and is manufactured from chrome molybdenum for strength and durability. Presented in a handled carry case for safe, organised, portable tool storage.

## **Additional Information**

- Socket sizes: 10, 11, 12, 13, 14, 15, 16, 17, 18, 19, 21, 22, 24, 27, 30, 32, 33, 34, 36 and 38mm.
- 1/2"D x Bi-Hex (12pt) x 78mm deep.
- Hardened and tempered sockets designed for impact use; manufactured from chrome molybdenum with black phosphate finish.
- Supplied in storage case (250 x 350mm).
- Ideal for use with Laser cordless impact wrench, Part No. 8013 or mini air impact wrench 1/2"D, Part No. 7681.