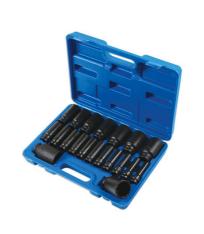

## **Deep Impact Socket Set 1/2"D 20pc**

A comprehensive set of deep, 1/2" square drive impact sockets, from 10mm to 38mm, in Bi-Hex (12pt) profile. Invaluable in the automotive workshop when socket access is restricted. The generous 78mm depth is designed to fit hard-to-reach fixings that cannot be adjusted with a conventional socket. This heavy duty set is designed for impact tool use and is manufactured from chrome molybdenum for strength and durability. Presented in a handled carry case for safe, organised, portable tool storage.

## **Additional Information**

- Socket sizes: 10, 11, 12, 13, 14, 15, 16, 17, 18, 19, 21, 22, 24, 27, 30, 32, 33, 34, 36 and 38mm.
- 1/2"D x Bi-Hex (12pt) x 78mm deep.
- Hardened and tempered sockets designed for impact use; manufactured from chrome molybdenum with black phosphate finish.
- Supplied in storage case (250 x 350mm).
- Ideal for use with Laser cordless impact wrench, Part No. 8013 or mini air impact wrench 1/2"D, Part No. 7681.